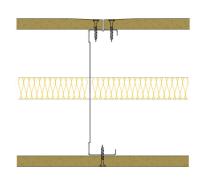

## 146-S-51(25) - SPEEDLINE System Data Sheet - Version V1 (24-10-23)

SPEEDLINE 146mm 'C' Stud Partition @600mm Ctrs, with Siniat GTEC 12.5mm Standard Board each side, 25mm APR

BRE 269826 - BRE Report P102396-1011C Refer to Speedline Specification Clause

173 mm. (At Base Track, Excluding Finishes)

Medium - Annexes A-F

40 RwdB, Date Tested or Assessed Against - 70-S-51(25)

S.R.L

Customer: Metsec plc Hepsec Division