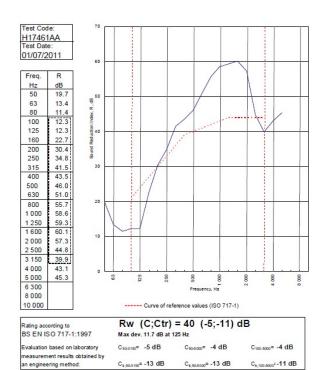

BRE 269826 - BRE Report P102396-1011C Refer to Speedline Specification Clause

173 mm. (At Base Track, Excluding Finishes)

Medium - Annexes A-F

40 RwdB, Date Tested or Assessed Against - 70-S-51(25)

S.R.L

Customer: Metsec plc Hepsec Division